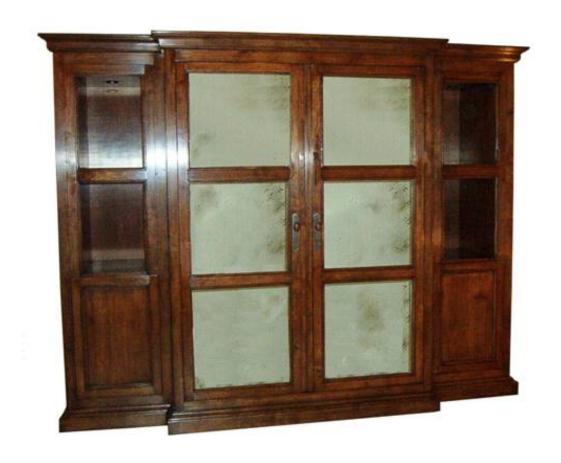

# ET 2002 ENTERTAINMENT CENTER

#### 108"W x 29"D x 88"H

Overall Width at Crown: 114 1/4"W

UNIT IS BUILT IN THREE SECTIONS - With Removable Crown

### CENTER SECTION

60 3/4"W x 29"D x 88"H

Full Pocket Doors with Raised Panels **Top Section** 

- One Adjustable Shelf
- Fixed Shelf for Plasma TV with False Back for Shallow Depth
- TV Space Area: 49"W x 14 3/4"D x 46 3/4"H

#### **OPTIONS:**

Beveled Mirrors in Center Section Antique Mirrors in Center Section

## **SIDE SECTIONS** 23 5/8"W x 23"D x 88"H

#### **Top Section**

- Two Open Boxes with Down Lights, Each Compartment

#### **Bottom Section**

Two adjustable shelves behind Each Door